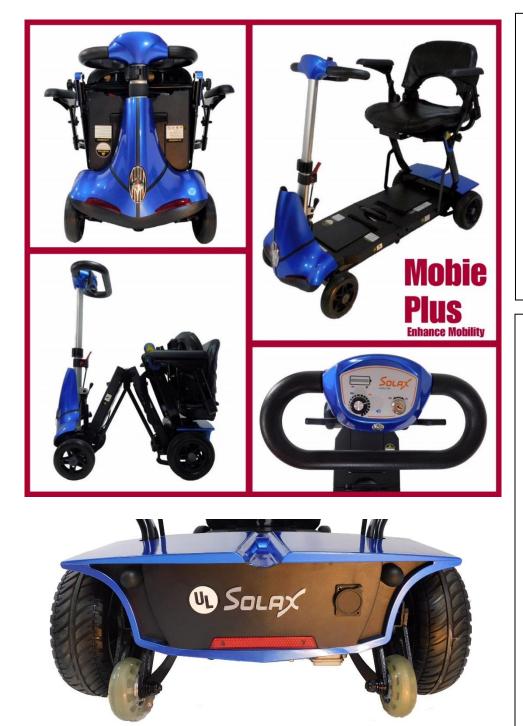

# **Mobie Plus**

The most innovative folding scooter available. Its patented design allows you to easily fold and unfold in seconds. lt's compact, lightweight and easy to use. The ideal scooter for travel. shopping everyday and use.

- Stylish Design
- Lightweight (54lbs)
- 300lb Weight Capacity
- Lithium Ion Battery
- Arm Rests Included
- Keyed Control Unit
- Range up to 20 miles\*
- Ideal for Travel
- Folds/Unfolds in Seconds
- Available in Red & Blue
- Fits in Most Vehicles
- Adjustable Tiller
- Space Saving Design \*when traveling with spare battery