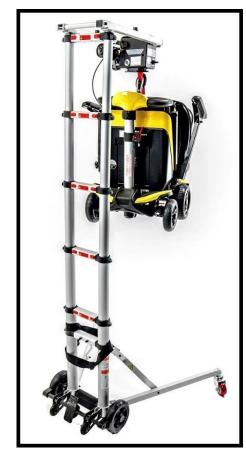

#### No More Struggling with A Heavy Scooter!

This ingenious lift folds compactly and makes lifting the Transformer, Mobie Plus and other similar scooters much easier. Simply unfold the lift and attach the power cord to the rear charging outlet on the scooter. The remarkable technology uses the battery power of the scooter to lift or lower the scooter in or out of the trunk of any vehicle. Easy to take along wherever you go.

- Easy to Lift
- Motor DC 24V
- Lifts up to 66lbs
- Lightweight (29lbs)
- Lifts as High as 5 Feet
- Folds Compact & Portable