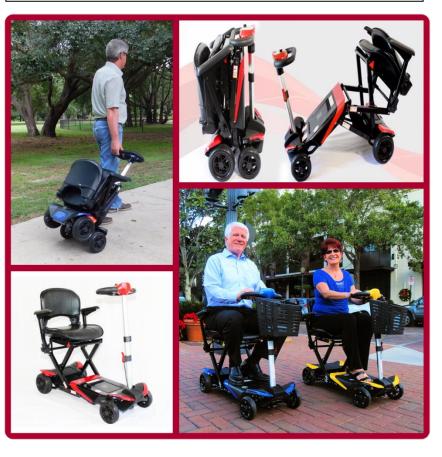

The Transformer Scooter is the original, revolutionary, electric folding scooter that opens and closes with a remote control. This popular travel scooter is so lightweight and compact, you can take it everywhere.

- Fully Assembled
- No Tools Required
- Fold & Unfold Quickly
- Fits in Any Vehicle
- Light Weight (54lbs)
- Easy to Carry
- Ideal for Travel
- 13.5 Miles Per Charge
- Armrests included
- Durable (300lb capacity)
- Adjustable Tiller