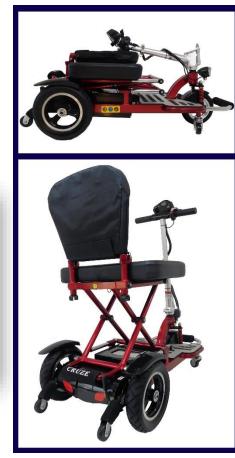

# **TRIAXE CRUZE**

- Lightweight (44lbs)
- Aluminum Frame
- Rust Free
- Durable
- 350lb Weight Capacity
- Fast Speeds to 12mph
- Up to 35 Mile Range
- Folds Flat for Transport
  & Storage
- Deluxe Basket Included

The TRIAXE Cruze offers the portability and convenience of a folding, travel scooter with the comfort and performance of a full size one. Why settle? when you can have it all!