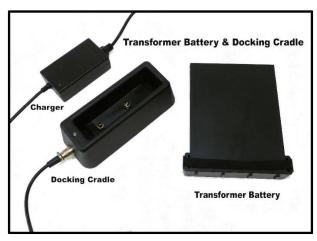

c Brakes
- Free Wheel Mode
- Speed Control
- Folds Flat in Seconds
- Great for Travel
- Basket Included
- Speeds to 6mph
- Up to 18 Mile Range

# **TRIAXE CRUZE**









#### 5 C O O T E R



#### No More Struggling with A Heavy Scooter!

This ingenious lift folds compactly and makes lifting the Transformer, Mobie Plus and other similar scooters much easier. Simply unfold the lift and attach the power cord to the rear charging outlet on the scooter. The remarkable technology uses the battery power of the scooter to lift or lower the scooter in or out of the trunk of any vehicle. Easy to take along wherever you go.







- Easy to Lift
- Motor DC 24V
- Lifts up to 66lbs
- Lightweight (29lbs)
- Lifts as High as 5 Feet
- Folds Compact & Portable

#### Accessories Transformer & Mobie Plus













### Accessories TRIAXE Sport & TRIAXE Tour











This Page Left Blank for Notes



Enhance Mobility – the industry leader of compact, folding travel scooters and the force behind proven successes such as the Transformer Scooter, Mobie Plus, TRIAXE Sport and TRIAXE Tour. These scooters are designed to be light weight, portable and fun.

Our scooters are unique, not the typical mobility scooter. They appeal to a younger, more active audience. We believe an injury or disability shouldn't slow a person down. These compact, portable, travel scooters help to get people out and stay active. Our scooters take people further, faster and leave them with plenty of energy to enjoy their destination

All our scooters are approved for airline travel. Perfect for shopping, traveling, cru