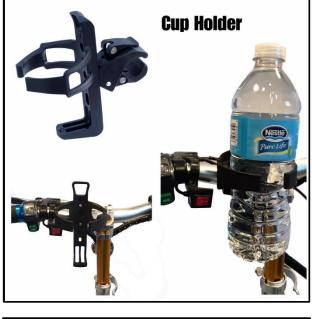

- Free Wheel Mode
- Speed Control
- Folds Flat in Seconds
- Great for Travel
- Basket Included
- Speeds to 6mph
- Up to 18 Mile Range

# **TRIAXE CRUZE**









#### 5 C O O T E R



#### No More Struggling with A Heavy Scooter!

This ingenious lift folds compactly and makes lifting the Transformer, Mobie Plus and other similar scooters much easier. Simply unfold the lift and attach the power cord to the rear charging outlet on the scooter. The remarkable technology uses the battery power of the scooter to lift or lower the scooter in or out of the trunk of any vehicle. Easy to take along wherever you go.







- Easy to Lift
- Motor DC 24V
- Lifts up to 66lbs
- Lightweight (29lbs)
- Lifts as High as 5 Feet
- Folds Compact & Portable

#### Accessories Transformer & Mobie Plus













### Accessories TRIAXE Sport & TRIAXE Tour











This Page Left Blank for Notes



Enhance Mobility – the industry leader of compact, folding travel scooters and the force behind proven successes such as the Transformer Scooter, Mobie Plus, TRIAXE Sport and TRIAXE Tour. These scooters are designed to be light weight, portable and fun.

Our scooters are unique, not the typical mobility scooter. They appeal to a younger, more active audience. We believe an injury or disability shouldn't slow a person down. These compact, portable, travel scooters help to get people out and stay active. Our scooters take people further, faster and leave them with plenty of energy to enjoy their destination

All our scooters are approved for airline travel. Perfect for shopping, traveling, cruising an