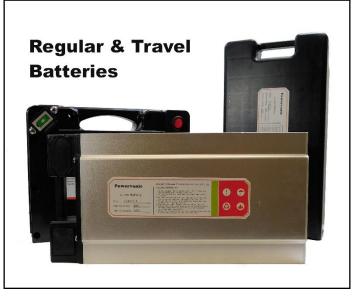

Seconds
- Great for Travel
- Basket Included
- Speeds to 6mph
- Up to 18 Mile Range

# **TRIAXE CRUZE**









#### 5 C O O T E R



#### No More Struggling with A Heavy Scooter!

This ingenious lift folds compactly and makes lifting the Transformer, Mobie Plus and other similar scooters much easier. Simply unfold the lift and attach the power cord to the rear charging outlet on the scooter. The remarkable technology uses the battery power of the scooter to lift or lower the scooter in or out of the trunk of any vehicle. Easy to take along wherever you go.







- Easy to Lift
- Motor DC 24V
- Lifts up to 66lbs
- Lightweight (29lbs)
- Lifts as High as 5 Feet
- Folds Compact & Portable

#### Accessories Transformer & Mobie Plus













### Accessories TRIAXE Sport & TRIAXE Tour











This Page Left Blank for Notes



Enhance Mobility – the industry leader of compact, folding travel scooters and the force behind proven successes such as the Transformer Scooter, Mobie Plus, TRIAXE Sport and TRIAXE Tour. These scooters are designed to be light weight, portable and fun.

Our scooters are unique, not the typical mobility scooter. They appeal to a younger, more active audience. We believe an injury or disability shouldn't slow a person down. These compact, portable, travel scooters help to get people out and stay active. Our scooters take people further, faster and leave them with plenty of energy to enjoy their destination

All our scooters are approved for airline travel. Perfect for shopping, traveling, cruising and more. Your customers can take it with them where