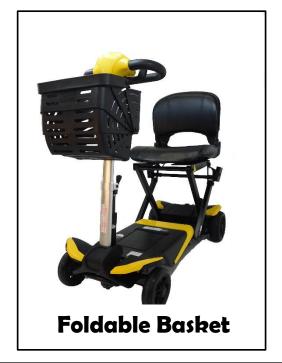

es
- Free Wheel Mode
- Speed Control
- Folds Flat in Seconds
- Great for Travel
- Basket Included
- Speeds to 6mph
- Up to 18 Mile Range

# **TRIAXE CRUZE**









#### 5 C O O T E R



#### No More Struggling with A Heavy Scooter!

This ingenious lift folds compactly and makes lifting the Transformer, Mobie Plus and other similar scooters much easier. Simply unfold the lift and attach the power cord to the rear charging outlet on the scooter. The remarkable technology uses the battery power of the scooter to lift or lower the scooter in or out of the trunk of any vehicle. Easy to take along wherever you go.







- Easy to Lift
- Motor DC 24V
- Lifts up to 66lbs
- Lightweight (29lbs)
- Lifts as High as 5 Feet
- Folds Compact & Portable

#### Accessories Transformer & Mobie Plus













### Accessories TRIAXE Sport & TRIAXE Tour











This Page Left Blank for Notes



Enhance Mobility – the industry leader of compact, folding travel scooters and the force behind proven successes such as the Transformer Scooter, Mobie Plus, TRIAXE Sport and TRIAXE Tour. These scooters are designed to be light weight, portable and fun.

Our scooters are unique, not the typical mobility scooter. They appeal to a younger, more active audience. We believe an injury or disability shouldn't slow a person down. These compact, portable, travel scooters help to get people out and stay active. Our scooters take people further, faster and leave them with plenty of energy to enjoy their destination

All our scooters are approved for airline travel. Perfect for shopping, traveling, cruising