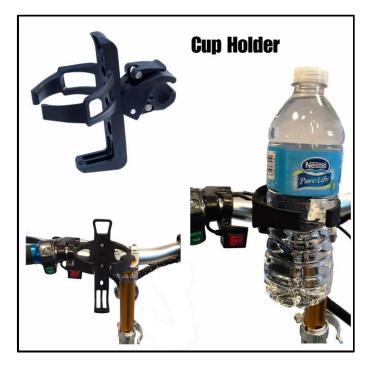

in Seconds
- Great for Travel
- Basket Included
- Speeds to 6mph
- Up to 18 Mile Range

# **TRIAXE CRUZE**









#### 5 C O O T E R



#### No More Struggling with A Heavy Scooter!

This ingenious lift folds compactly and makes lifting the Transformer, Mobie Plus and other similar scooters much easier. Simply unfold the lift and attach the power cord to the rear charging outlet on the scooter. The remarkable technology uses the battery power of the scooter to lift or lower the scooter in or out of the trunk of any vehicle. Easy to take along wherever you go.







- Easy to Lift
- Motor DC 24V
- Lifts up to 66lbs
- Lightweight (29lbs)
- Lifts as High as 5 Feet
- Folds Compact & Portable

#### Accessories Transformer & Mobie Plus













### Accessories TRIAXE Sport & TRIAXE Tour











This Page Left Blank for Notes



Enhance Mobility – the industry leader of compact, folding travel scooters and the force behind proven successes such as the Transformer Scooter, Mobie Plus, TRIAXE Sport and TRIAXE Tour. These scooters are designed to be light weight, portable and fun.

Our scooters are unique, not the typical mobility scooter. They appeal to a younger, more active audience. We believe an injury or disability shouldn't slow a person down. These compact, portable, travel scooters help to get people out and stay active. Our scooters take people further, faster and leave them with plenty of energy to enjoy their destination

All our scooters are approved for airline travel. Perfect for shopping, traveling, cruising and more. Your customers can take it with them whe