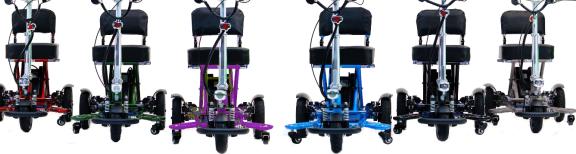

# **Available in 4 Colors**

The Transformer Scooter is the original, revolutionary, electric folding scooter that opens and closes with a remote control. This popular travel scooter is so lightweight and compact, you can take it everywhere.