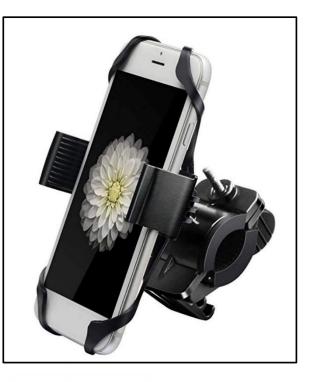

econds
- Great for Travel
- Basket Included
- Speeds to 6mph
- Up to 18 Mile Range

# **TRIAXE CRUZE**









#### 5 C O O T E R



#### No More Struggling with A Heavy Scooter!

This ingenious lift folds compactly and makes lifting the Transformer, Mobie Plus and other similar scooters much easier. Simply unfold the lift and attach the power cord to the rear charging outlet on the scooter. The remarkable technology uses the battery power of the scooter to lift or lower the scooter in or out of the trunk of any vehicle. Easy to take along wherever you go.







- Easy to Lift
- Motor DC 24V
- Lifts up to 66lbs
- Lightweight (29lbs)
- Lifts as High as 5 Feet
- Folds Compact & Portable

#### Accessories Transformer & Mobie Plus













### Accessories TRIAXE Sport & TRIAXE Tour











This Page Left Blank for Notes



Enhance Mobility – the industry leader of compact, folding travel scooters and the force behind proven successes such as the Transformer Scooter, Mobie Plus, TRIAXE Sport and TRIAXE Tour. These scooters are designed to be light weight, portable and fun.

Our scooters are unique, not the typical mobility scooter. They appeal to a younger, more active audience. We believe an injury or disability shouldn't slow a person down. These compact, portable, travel scooters help to get people out and stay active. Our scooters take people further, faster and leave them with plenty of energy to enjoy their destination

All our scooters are approved for airline travel. Perfect for shopping, traveling, cruising and more. Your customers can take it with them whereve