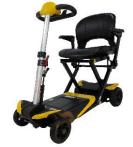

# **Mobie Plus**

The most innovative folding scooter available. Its patented design allows you to easily fold and unfold in seconds. lt's compact, lightweight and easy to use. The ideal scooter for travel. shopping everyday and use.

- Stylish Design
- Lightweight (54lbs)
- 300lb Weight Capacity
- Lithium Ion Battery
- Arm Rests Included
- Keyed Control Unit
- Range up to 20 miles\*
- Ideal for Travel
- Folds/Unfolds in Seconds
- Available in Red & Blue
- Fits in Most Vehicles
- Adjustable Tiller
- Space Saving Design \*when traveling with spare battery