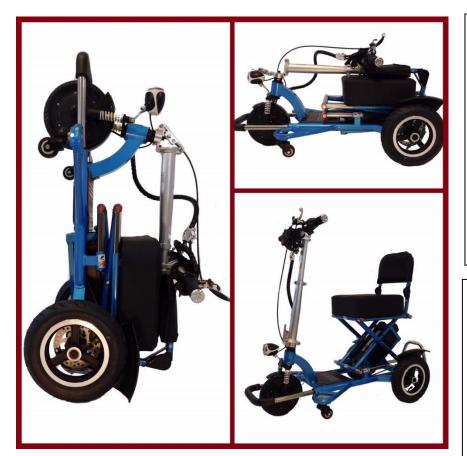

#### Accessories Transformer & Mobie Plus

#### No More Struggling with A Heavy Scooter!

This ingenious lift folds compactly and makes lifting the Transformer, Mobie Plus and other similar scooters much easier. Simply unfold the lift and attach the power cord to the rear charging outlet on the scooter. The remarkable technology uses the battery power of the scooter to lift or lower the scooter in or out of the trunk of any vehicle. Easy to take along wherever you go.

- Easy to Lift
- Motor DC 24V
- Lifts up to 66lbs
- Lightweight (29lbs)
- Lifts as High as 5 Feet
- Folds Compact & Portable