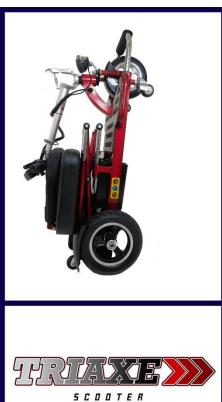

# **TRIAXE SPORT**

5 C O O T E R

The unique TRIAXE Sport is a compact, portable, folding, electric scooter that can travel at speeds to 12mph and 35 miles on a single charge. It's the ultimate portable scooter that combines controlled speed and superb distance.

- Lightweight (44lbs)
- Aluminum Frame
- Rust Free
- Durable
- 350lb Weight Capacity
- Fast Speeds to 12mph
- Up to 35 Mile Range
- Folds Flat for Transport
  & Storage
- Deluxe Basket Included

The TRIAXE Cruze offers the portability and convenience of a folding, travel scooter with the comfort and performance of a full size one. Why settle? when you can have it all!