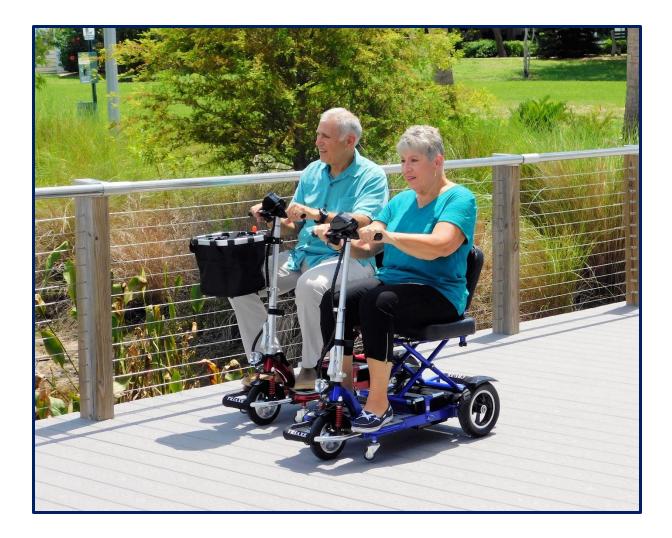

The Transformer Scooter is the original, revolutionary, electric folding scooter that opens and closes with a remote control. This popular travel scooter is so lightweight and compact, you can take it everywhere.

- Stylish Design
- Lightweight (54lbs)
- 300lb Weight Capacity
- Lithium Ion Battery
- Arm Rests Included
- Keyed Control Unit
- Range up to 20 miles\*
- Ideal for Travel
- Folds/Unfolds in Seconds
- Available in Red & Blue
- Fits in Most Vehicles
- Adjustable Tiller
- Space Saving Design \*when traveling with spare battery