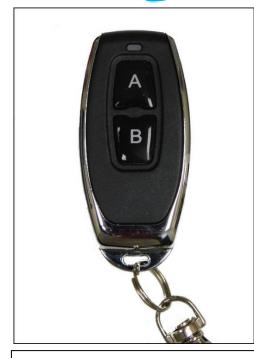

#### No More Struggling with A Heavy Scooter!

This ingenious lift folds compactly and makes lifting the Transformer, Mobie Plus and other similar scooters much easier. Simply unfold the lift and attach the power cord to the rear charging outlet on the scooter. The remarkable technology uses the battery power of the scooter to lift or lower the scooter in or out of the trunk of any vehicle. Easy to take along wherever you go.

- Easy to Lift
- Motor DC 24V
- Lifts up to 66lbs
- Lightweight (29lbs)
- Lifts as High as 5 Feet
- Folds Compact & Portable