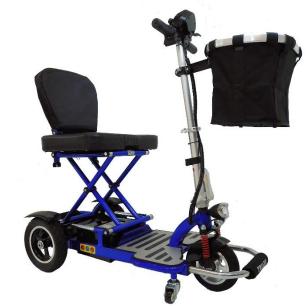

# **Mobie Plus**

The most innovative folding scooter available. Its patented design allows you to easily fold and unfold in seconds. lt's compact, lightweight and easy to use. The ideal scooter for travel. shopping everyday and use.

- Stylish Design
- Lightweight (54lbs)
- 300lb Weight Capacity
- Lithium Ion Battery
- Arm Rests Included
- Keyed Control Unit
- Range up to 20 miles\*
- Ideal for Travel
- Folds/Unfolds in Seconds
- Available in Red & Blue
- Fits in Most Vehicles
- Adjustable Tiller
- Space Saving Design \*when traveling with spare battery