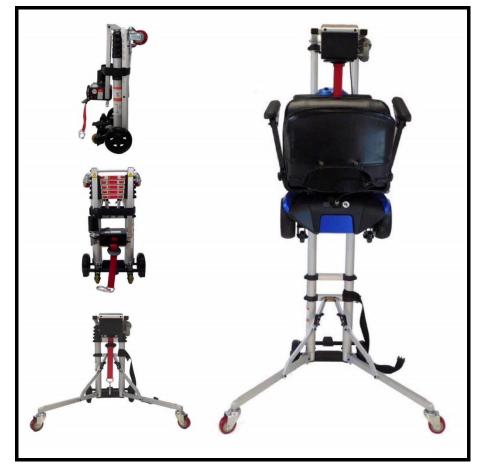

#### No More Struggling with A Heavy Scooter!

This ingenious lift folds compactly and makes lifting the Transformer, Mobie Plus and other similar scooters much easier. Simply unfold the lift and attach the power cord to the rear charging outlet on the scooter. The remarkable technology uses the battery power of the scooter to lift or lower the scooter in or out of the trunk of any vehicle. Easy to take along wherever you go.

- Easy to Lift
- Motor DC 24V
- Lifts up to 66lbs
- Lightweight (29lbs)
- Lifts as High as 5 Feet
- Folds Compact & Portable