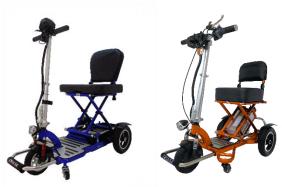

onds
- Great for Travel
- Basket Included
- Speeds to 6mph
- Up to 18 Mile Range

# **TRIAXE CRUZE**









#### 5 C O O T E R



#### No More Struggling with A Heavy Scooter!

This ingenious lift folds compactly and makes lifting the Transformer, Mobie Plus and other similar scooters much easier. Simply unfold the lift and attach the power cord to the rear charging outlet on the scooter. The remarkable technology uses the battery power of the scooter to lift or lower the scooter in or out of the trunk of any vehicle. Easy to take along wherever you go.







- Easy to Lift
- Motor DC 24V
- Lifts up to 66lbs
- Lightweight (29lbs)
- Lifts as High as 5 Feet
- Folds Compact & Portable

#### Accessories Transformer & Mobie Plus













### Accessories TRIAXE Sport & TRIAXE Tour











This Page Left Blank for Notes



Enhance Mobility – the industry leader of compact, folding travel scooters and the force behind proven successes such as the Transformer Scooter, Mobie Plus, TRIAXE Sport and TRIAXE Tour. These scooters are designed to be light weight, portable and fun.

Our scooters are unique, not the typical mobility scooter. They appeal to a younger, more active audience. We believe an injury or disability shouldn't slow a person down. These compact, portable, travel scooters help to get people out and stay active. Our scooters take people further, faster and leave them with plenty of energy to enjoy their destination

All our scooters are approved for airline travel. Perfect for shopping, traveling, cruising and more. Your customers can take it with them wherever