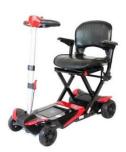

The Transformer Scooter is the original, revolutionary, electric folding scooter that opens and closes with a remote control. This popular travel scooter is so lightweight and compact, you can take it everywhere.

- Fully Assembled
- No Tools Required
- Fold & Unfold Quickly
- Fits in Any Vehicle
- Light Weight (54lbs)
- Easy to Carry
- Ideal for Travel
- 13.5 Miles Per Charge
- Armrests included
- Durable (300lb capacity)
- Adjustable Tiller