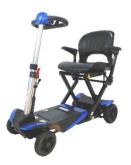

# **Mobie Plus**

The most innovative folding scooter available. Its patented design allows you to easily fold and unfold in seconds. lt's compact, lightweight and easy to use. The ideal scooter for travel. shopping everyday and use.

- Stylish Design
- Lightweight (54lbs)
- 300lb Weight Capacity
- Lithium Ion Battery
- Arm Rests Included
- Keyed Control Unit
- Range up to 20 miles\*
- Ideal for Travel
- Folds/Unfolds in Seconds
- Available in Red & Blue
- Fits in Most Vehicles
- Adjustable Tiller
- Space Saving Design \*when traveling with spare battery