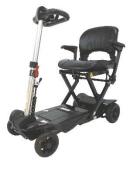

# **Mobie Plus**

The most innovative folding scooter available. Its patented design allows you to easily fold and unfold in seconds. lt's compact, lightweight and easy to use. The ideal scooter for travel. shopping everyday and use.

- Stylish Design
- Lightweight (54lbs)
- 300lb Weight Capacity
- Lithium Ion Battery
- Arm Rests Included
- Keyed Control Unit
- Range up to 20 miles\*
- Ideal for Travel
- Folds/Unfolds in Seconds
- Available in Red & Blue
- Fits in Most Vehicles
- Adjustable Tiller
- Space Saving Design \*when traveling with spare battery