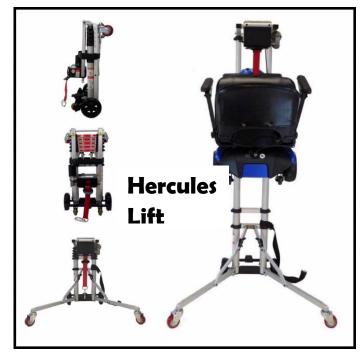

#### No More Struggling with A Heavy Scooter!

This ingenious lift folds compactly and makes lifting the Transformer, Mobie Plus and other similar scooters much easier. Simply unfold the lift and attach the power cord to the rear charging outlet on the scooter. The remarkable technology uses the battery power of the scooter to lift or lower the scooter in or out of the trunk of any vehicle. Easy to take along wherever you go.

- Easy to Lift
- Motor DC 24V
- Lifts up to 66lbs
- Lightweight (29lbs)
- Lifts as High as 5 Feet
- Folds Compact & Portable

#### Accessories Transformer & Mobie Plus