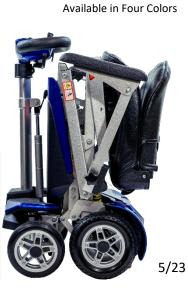

## Remote Operated

**RANSFORMER**<sup>2</sup>

- Contemporary New Look
- Folds Compact & Portable
- Up to 13.5 Miles Per Charge
- Lightweight

**TRANSFORMER** 

- Easy to Carry
- 300lb Weight Capacity
- Remote Operated
- Ideal for Travel
- Fits in Most Vehicles
- Airline Approved Battery
- Front & Rear Suspension
- LED Headlight

Shown in Blue