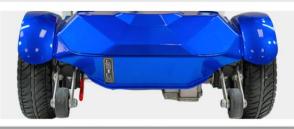

## Remote Operated

**RANSFORMER**<sup>2</sup>

- Contemporary New Look
- Folds Compact & Portable
- Up to 13.5 Miles Per Charge
- Lightweight

**TRANSFORMER** 

- Easy to Carry
- 300lb Weight Capacity
- Remote Operated
- Ideal for Travel
- Fits in Most Vehicles
- Airline Approved Battery
- Front & Rear Suspension
- LED Headlight

| Specifications      | Transformer S3026        |
|---------------------|--------------------------|
| Overall Length      | 38″                      |
| Overall Width       | 18" w/ Armrests          |
| Tires               | Front – 6x1.5"           |
|                     | Rear – 7x2.36"           |
| Maximum Speed       | 3.75mph                  |
| Range               | Up to 13.5 miles         |
| Turning Circle      | 55″                      |
| Weight (w/ battery) | 55lbs                    |
| Color               | Red, Blue, Yellow, Black |
| Brake System        | Intelligent Regenerative |
|                     | Electromagnetic Braking  |
| Drive System        | Rear Wheel Drive         |
| Ground Clearance    | 3 1/4 "                  |
| Weight Capacity     | Up to 300lbs             |
| Seat Width          | 17"                      |
| Seat Height (from   | 22"                      |
| ground)             |                          |
| Battery             | 24V10Ah Lithium Ion      |
| Motor               | 120W                     |
| Battery Charger     | DC24V/2A                 |
| Folded Dimensions   | 18" x 22" x 25"          |