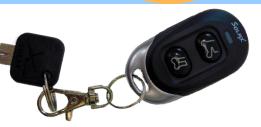

## Remote Operated

**RANSFORMER**<sup>2</sup>

- Contemporary New Look
- Folds Compact & Portable
- Up to 13.5 Miles Per Charge
- Lightweight

**TRANSFORMER** 

- Easy to Carry
- 300lb Weight Capacity
- Remote Operated
- Ideal for Travel
- Fits in Most Vehicles
- Airline Approved Battery
- Front & Rear Suspension
- LED Headlight