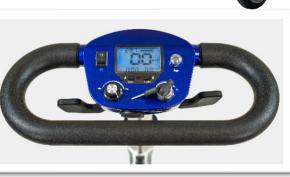

## Remote Operated

**RANSFORMER**<sup>2</sup>

- Contemporary New Look
- Folds Compact & Portable
- Up to 13.5 Miles Per Charge
- Lightweight

**TRANSFORMER** 

- Easy to Carry
- 300lb Weight Capacity
- Remote Operated
- Ideal for Travel
- Fits in Most Vehicles
- Airline Approved Battery
- Front & Rear Suspension
- LED Headlight

| Specifications      | Transformer S3026        |
|---------------------|--------------------------|
| Overall Length      | 38″                      |
| Overall Width       | 18" w/ Armrests          |
| Tires               | Front – 6x1.5"           |
|                     | Rear – 7x2.36"           |
| Maximum Speed       | 3.75mph                  |
| Range               | Up to 13.5 miles         |
| Turning Circle      | 55″                      |
| Weight (w/ battery) | 55lbs                    |
| Color               | Red, Blue, Yellow, Black |
| Brake System        | Intelligent Regenerative |
|                     | Electromagnetic Braking  |
| Drive System        | Rear Wheel Drive         |
| Ground Clearance    | 3 1/4 "                  |
| Weight Capacity     | Up to 300lbs             |
| Seat Width          | 17"                      |
| Seat Height (from   | 22"                      |
| ground)             |                          |
| Battery             | 24V10Ah Lithium Ion      |
| Motor               | 120W                     |
| Battery Charger     | DC24V/2A                 |
| Folded Dimensions   | 18" x 22" x 25"          |