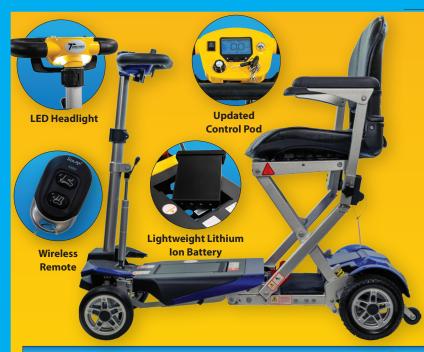

## Ultra Lightweight

**Remote Operated Folding Scooter** 

Meets FAA Guidelines for Airline Travel

| ications        | Transformer S3026                                                                                                                           |
|-----------------|---------------------------------------------------------------------------------------------------------------------------------------------|
| ll Length       | 38″                                                                                                                                         |
| ll Width        | 22" w/ Armrests                                                                                                                             |
|                 | Front – 6x1.5"                                                                                                                              |
|                 | Rear – 7x2.36"                                                                                                                              |
| num Speed       | 3.75mph                                                                                                                                     |
|                 | Up to 13.5 miles                                                                                                                            |
| g Circle        | 55″                                                                                                                                         |
| it (w/ battery) | 55lbs                                                                                                                                       |
|                 | Red, Blue, Yellow, Black                                                                                                                    |
| System          | Intelligent Regenerative                                                                                                                    |
|                 | Electromagnetic Braking                                                                                                                     |
| System          | Rear Wheel Drive                                                                                                                            |
| d Clearance     | 3 1/4 "                                                                                                                                     |
| t Capacity      | Up to 300lbs                                                                                                                                |
| Vidth           | 17"                                                                                                                                         |
| leight (from    | 22"                                                                                                                                         |
| d)              |                                                                                                                                             |
| у               | 24V10Ah Lithium Ion                                                                                                                         |
| •               | 120W                                                                                                                                        |
| y Charger       | DC24V/2A                                                                                                                                    |
| Discount and    | 18″ x 22″ x 25″                                                                                                                             |
|                 | II Length<br>II Width<br>num Speed<br>g Circle<br>t (w/ battery)<br>System<br>d Clearance<br>t Capacity<br>Vidth<br>leight (from<br>d)<br>Y |