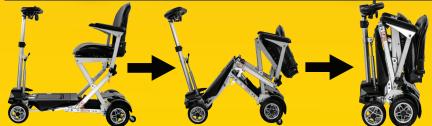

## Ultra Lightweight

**Remote Operated Folding Scooter** 

Meets FAA Guidelines for Airline Travel

| ications        | Transformer S3026                                                                                                                           |
|-----------------|---------------------------------------------------------------------------------------------------------------------------------------------|
| ll Length       | 38″                                                                                                                                         |
| ll Width        | 22" w/ Armrests                                                                                                                             |
|                 | Front – 6x1.5"                                                                                                                              |
|                 | Rear – 7x2.36"                                                                                                                              |
| num Speed       | 3.75mph                                                                                                                                     |
|                 | Up to 13.5 miles                                                                                                                            |
| g Circle        | 55″                                                                                                                                         |
| it (w/ battery) | 55lbs                                                                                                                                       |
|                 | Red, Blue, Yellow, Black                                                                                                                    |
| System          | Intelligent Regenerative                                                                                                                    |
|                 | Electromagnetic Braking                                                                                                                     |
| System          | Rear Wheel Drive                                                                                                                            |
| d Clearance     | 3 1/4 "                                                                                                                                     |
| t Capacity      | Up to 300lbs                                                                                                                                |
| Vidth           | 17"                                                                                                                                         |
| leight (from    | 22"                                                                                                                                         |
| d)              |                                                                                                                                             |
| у               | 24V10Ah Lithium Ion                                                                                                                         |
| •               | 120W                                                                                                                                        |
| y Charger       | DC24V/2A                                                                                                                                    |
| Discount and    | 18″ x 22″ x 25″                                                                                                                             |
|                 | II Length<br>II Width<br>num Speed<br>g Circle<br>t (w/ battery)<br>System<br>d Clearance<br>t Capacity<br>Vidth<br>leight (from<br>d)<br>Y |