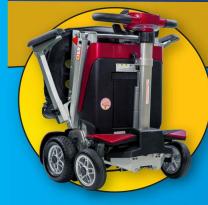

## Ultra Lightweight

**Remote Operated Folding Scooter** 

Meets FAA Guidelines for Airline Travel

| ications        | Transformer S3026                                                                                                                           |
|-----------------|---------------------------------------------------------------------------------------------------------------------------------------------|
| ll Length       | 38″                                                                                                                                         |
| ll Width        | 22" w/ Armrests                                                                                                                             |
|                 | Front – 6x1.5"                                                                                                                              |
|                 | Rear – 7x2.36"                                                                                                                              |
| num Speed       | 3.75mph                                                                                                                                     |
|                 | Up to 13.5 miles                                                                                                                            |
| g Circle        | 55″                                                                                                                                         |
| it (w/ battery) | 55lbs                                                                                                                                       |
|                 | Red, Blue, Yellow, Black                                                                                                                    |
| System          | Intelligent Regenerative                                                                                                                    |
|                 | Electromagnetic Braking                                                                                                                     |
| System          | Rear Wheel Drive                                                                                                                            |
| d Clearance     | 3 1/4 "                                                                                                                                     |
| t Capacity      | Up to 300lbs                                                                                                                                |
| Vidth           | 17"                                                                                                                                         |
| leight (from    | 22"                                                                                                                                         |
| d)              |                                                                                                                                             |
| у               | 24V10Ah Lithium Ion                                                                                                                         |
| •               | 120W                                                                                                                                        |
| y Charger       | DC24V/2A                                                                                                                                    |
| Discount and    | 18″ x 22″ x 25″                                                                                                                             |
|                 | II Length<br>II Width<br>num Speed<br>g Circle<br>t (w/ battery)<br>System<br>d Clearance<br>t Capacity<br>Vidth<br>leight (from<br>d)<br>Y |